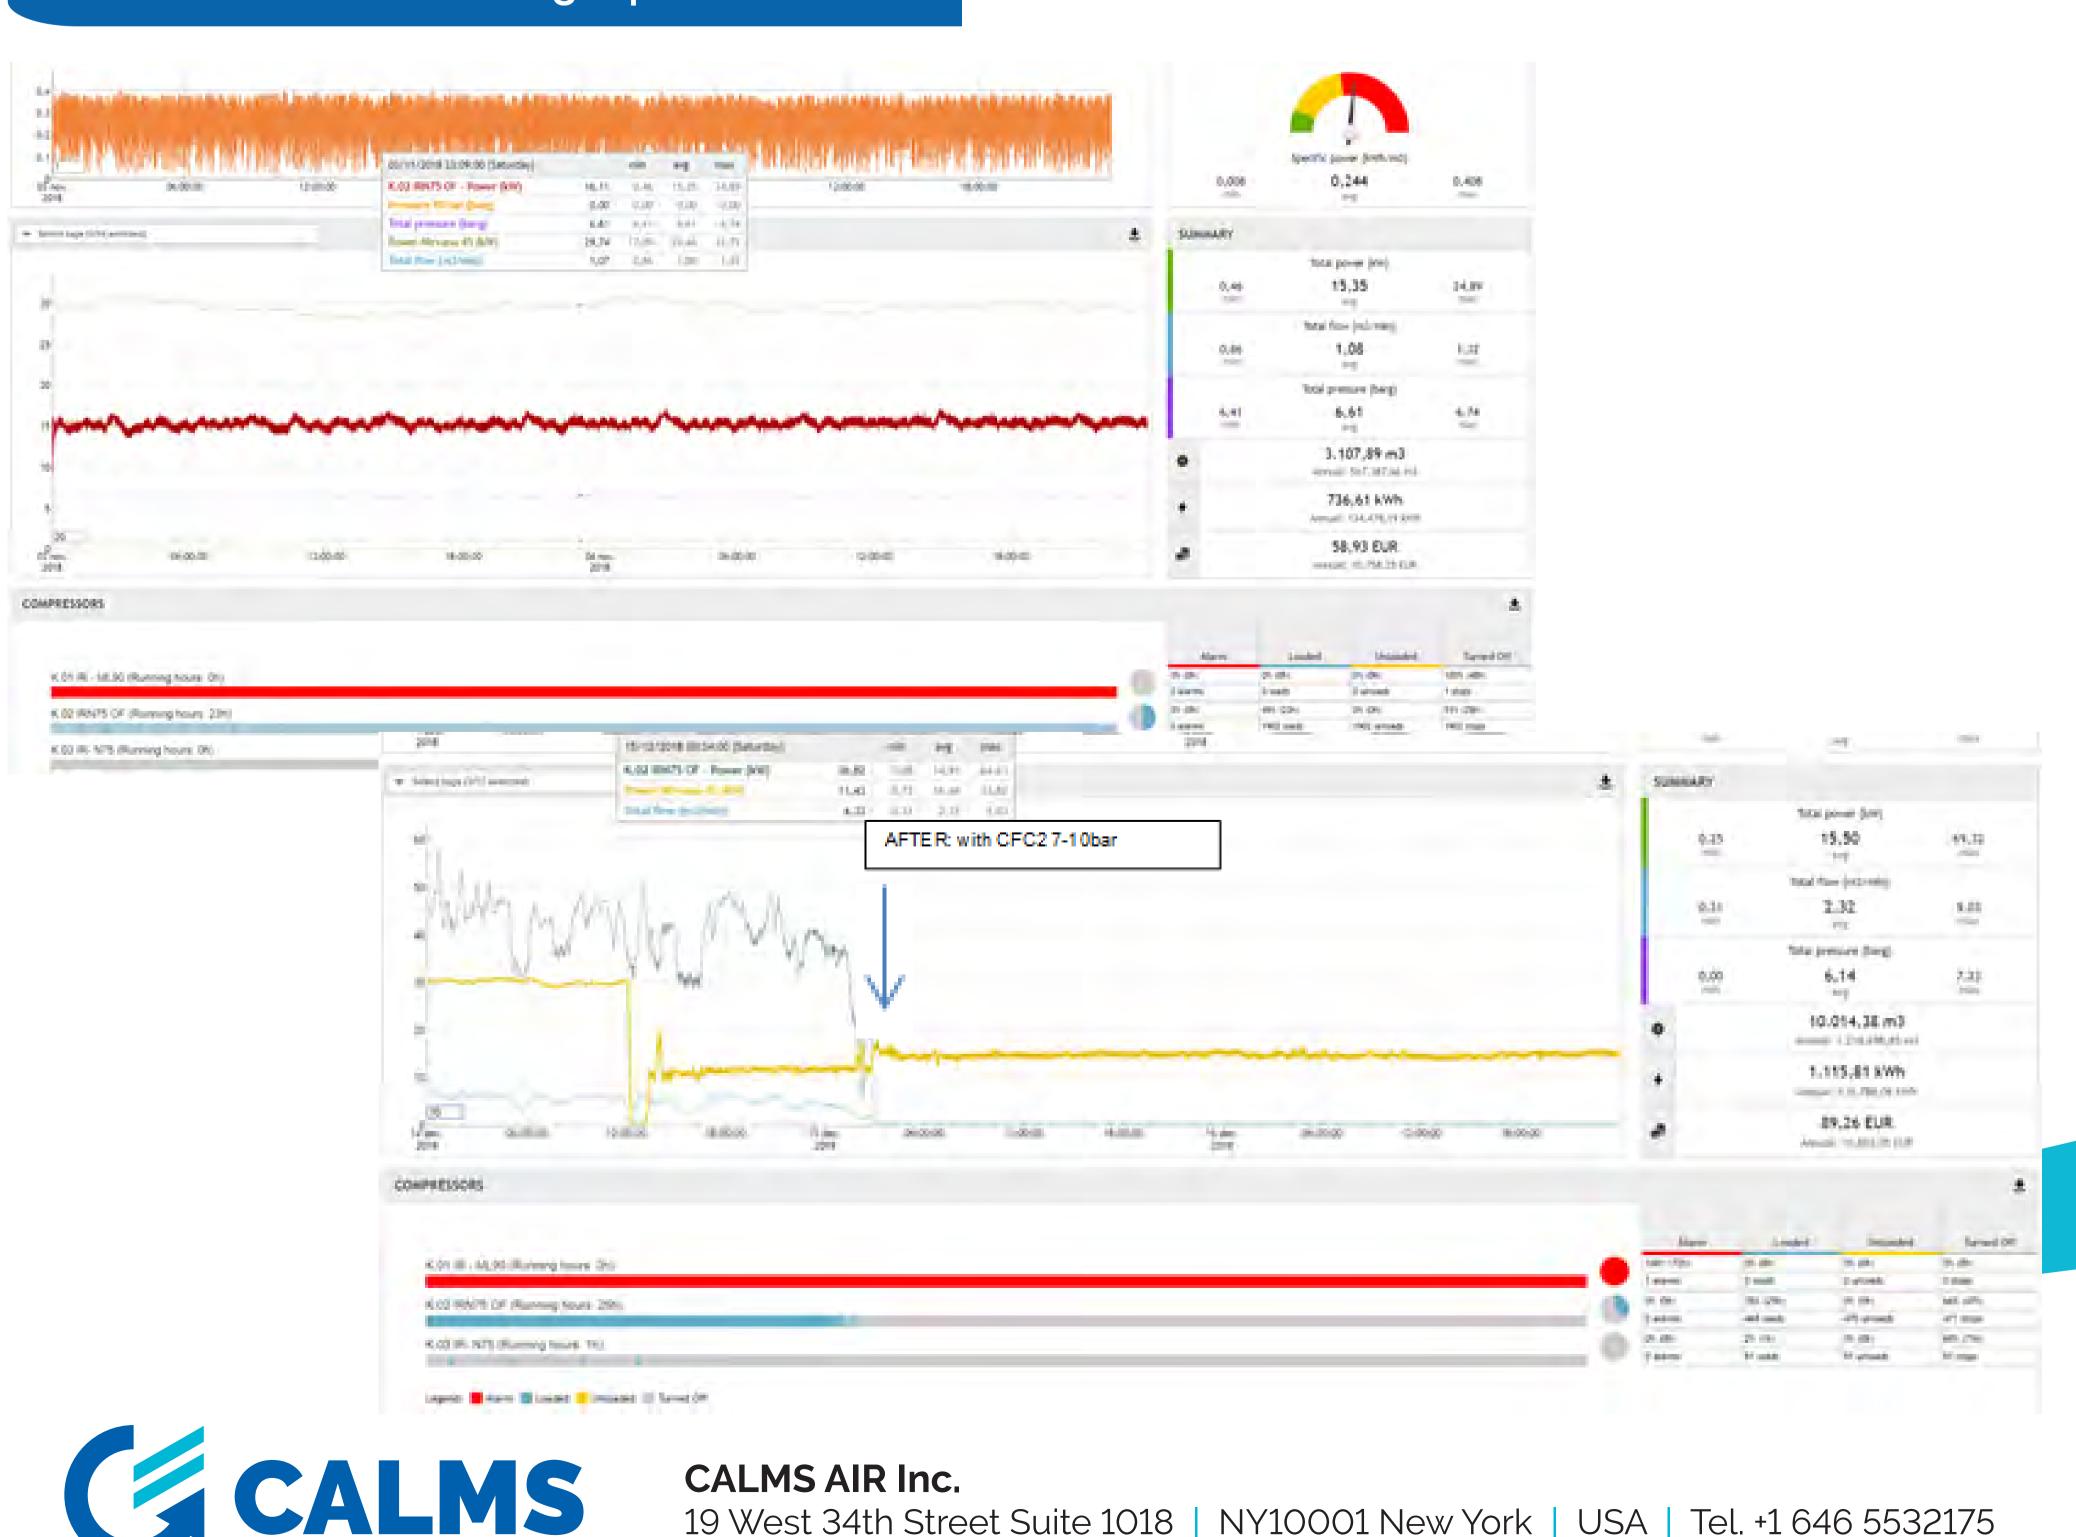

## Result For Flow Controller Installation

- Reduced energy consumption: more than 35 %
- 10 bar system: VSD compressor N45 has 4 kW avg. power increase, compressor is running in more efficient 35% load - before 25% load (not efficient part of U-curve)
- 7 bar system: compressor has zero starts and no energy consumption (15kW reduction)
- Overall Energy savings
- Reduced service cost and reduced risk of downtimes because of compressor failure

## BEFORE and AFTER graphs:

compressed air management system

19 West 34th Street Suite 1018 | NY10001 New York | USA | Tel. +1 646 5532175